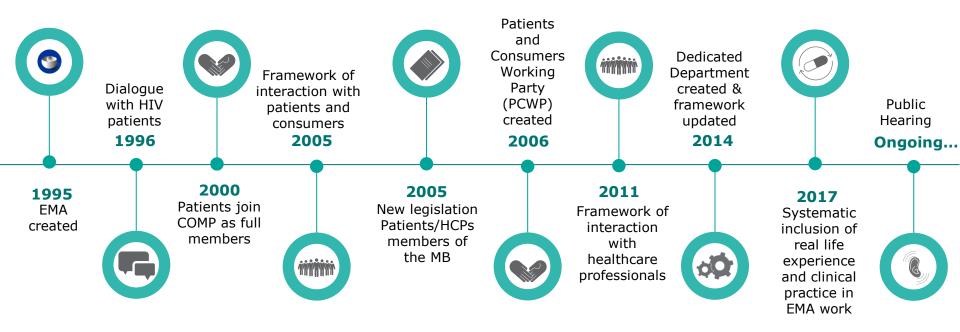

### Patients, consumers and health professionals A long journey...

### Framework and working party

Healthcare Professionals" Working Party (HCPWP)

Patients' and Consumers' Working Party (PCWP)