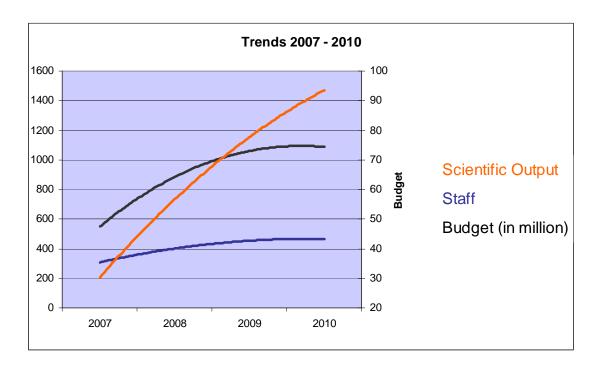

## Increasing efficiency

|      | STAFF | OUTPUTS | PRODUCTIVITY |
|------|-------|---------|--------------|
| 2007 | 310   | 286     | 0.92         |
| 2008 | 395   | 489     | 1.2          |
| 2009 | 460   | 1395    | 3.0          |