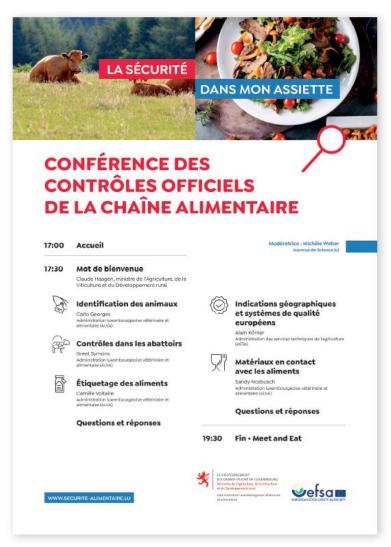

# « Safety on my plate » Conference about official controls of the food chain

Dr. Miriam Fougeras

Focal Point Luxembourg

Luxembourg Veterinary and Food Administration (ALVA), Ministry of Agriculture, Viticulture and Rural Development

#### Agenda

- Identification of animals
- Inspections in the slaughterhouses
- Food labelling
- Geographical indications and European quality systems
- Food contact materials

Presentation slides

Flyers DinA5 recto Flyers DinA5 verso