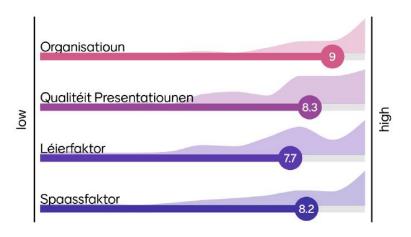

#### Feedback - Mentimeter

#### Wéi huet lech den Owend gefall?

- Longer with break
- > Less trivial presentations, more details and longer
- Similar event for professionals (e.g. frequent mistakes during inspection)
- ➤ Topic suggestions: allergies, more animal related topics, climate change & food, antibiotic resistance & food, synthetic meat, novel drinks