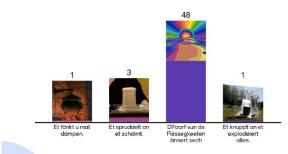

### Wat geschitt, wann ech d'Espressotaass lassloossen?

#### <u>Teaser</u>

Wat geschitt, wa mer de Jus vum roude Kabes an déi transparent Flëssegkeete schëdden?